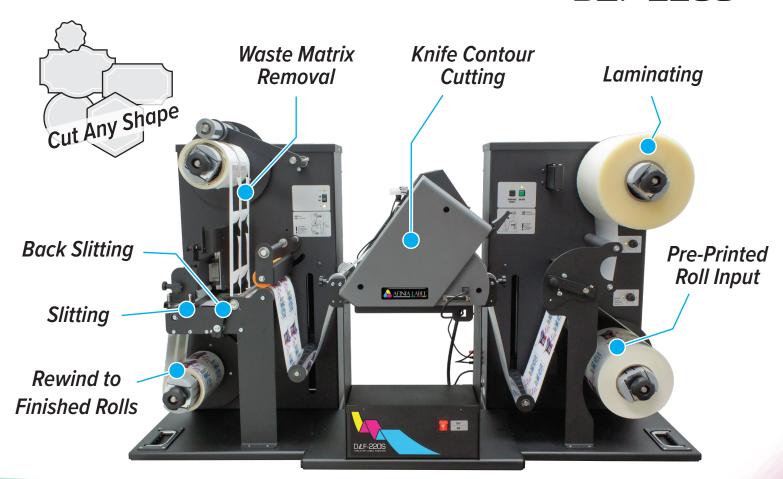

## Cut any shape digitally, without the use of dies

The DLF-140S (max 140mm width) and DLF-220S (max 220mm width) are small-footprint versions of our full-size label finishers, designed for tabletop use.

Ultra-precise cutting abilities easily produce beautiful full-bleed labels without a need for costly dies. A digital cut file guides the DLF's plotter as it converts uncut, continuous-printed media into fully-finished labels.

D∠F-140S D∠F-220S

Pictured: DLF-220S

| PLOTTER SPECIFICATIONS     |                                                            |  |  |
|----------------------------|------------------------------------------------------------|--|--|
| Data interface             | USB 2.0                                                    |  |  |
| Linear cut speed           | Dependent on graphic                                       |  |  |
| Programmable cutting force | 20 gf - 300 gf in 31 steps (Max 300 gf)                    |  |  |
| Test cut function          | Yes                                                        |  |  |
| Cut to registration        | Single point registration black mark (4 mm (0.16") square) |  |  |
| Cut ability                | Both printed and unprinted media                           |  |  |
| Interface & Software       | DLF Software (Windows OS) cutter management tool.          |  |  |
| Power requirements         | 100-240 VAC, 240 watts                                     |  |  |